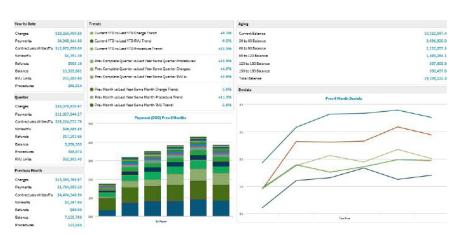

## ACCESS YOUR PRACTICE DATA EASILY AND QUICKLY

With Discover®, you can produce key reports such as accounts receivable, cash flow, denial management, or productivity, and all can be generated at the touch of a button. Your practice will have unlimited access to drill down into your data to analyze specific trends and better understand factors impacting your practice. Just a few clicks generate details by CPT code, physician, modality, insurance type, patient type, referring physician, or site. Users can export this information to an Excel spreadsheet or even automatically email reports of critical data to whomever they choose. MBMS can also create restrictions on an individual user level to protect sensitive data and ensure only those responsible can access the data. See Discover's® value first-hand by scheduling your no-obligation demonstration today!